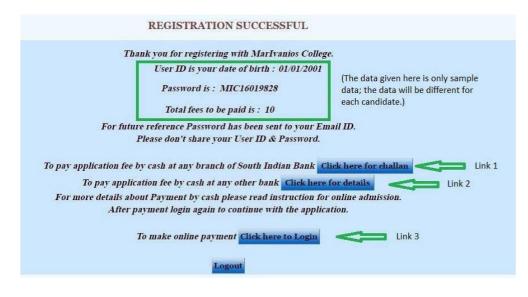

- If your registration is successful you will be given a unique User ID and Password. Note these down carefully. You will have to use this User ID and Password for all admission related activities in the Admission Portal.
- The total admission fees you have to pay (based on your Category and whether you opted for Management quota) will also be mentioned here.
- After your registration is successful you can LOGOUT or proceed to STEP 2.
- There are **THREE** modes of payment for the application fee:
  - Payment by cash at any branch of the South Indian Bank (including the Nalanchira Branch just inside the College Main Gate on M.C Road). For a list of South Indian Bank branches, please click <u>HERE</u>. This is the preferred mode of payment. To make this payment by cash at SIB branches:
    - Download the challan from the appropriate link (Link 1 in the image above) and take a print-out. (To see sample challan, click <u>HERE</u>);
    - Make cash payment at any branch of South Indian Bank with this challan.
    - Keep your copy of the challan with you and bring the College copy to College at the time of admission.
  - 2. Payment by cash in your bank or any branch of any other bank. To do this:
    - Click on the appropriate link (Link 2 above) to get a document with necessary information and take a print-out (to see sample Information Sheet, click <u>HERE</u>);
    - Visit your bank or any bank of your choice, fill in the given information in the FORM FOR NEFT PAYMENT in that bank, and make cash payment.
    - Note: Additional charges will apply in non-SIB banks.
    - Bring a copy of the challan to college at the time of admission.
  - 3. Online payment with any debit card, credit card or internet banking through a payment gateway. To do this:
    - Click on the appropriate link (Link 3 above). You will be taken to the Login Page. After you LOG IN you will reach a page from where you can go to the payment gateway (please see below for more details).
    - Pay the correct amount of fees (as shown in the previous screenshot).