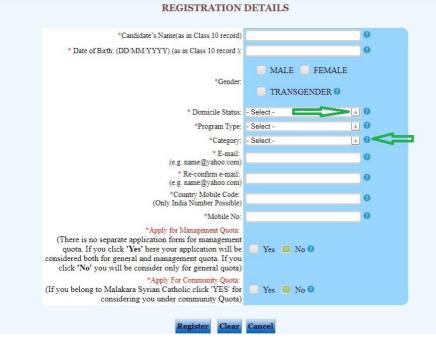

- Click on the CLICK HERE TO REGISTER button for New Applicants.
- Supply mandatory REGISTRATION DETAILS on the next page:

- Choose from the options in the drop down menu. Click on '?' if you need help.
- Please note that all fields are mandatory on this page.
- If you are applying for a Management Seat, you have to mark your choice on this page. There is no separate application form for Managament Quota seats.
- Please ensure that your NAME and DATE OF BIRTH are entered correctly.
- Click on REGISTER to complete STEP 1. You cannot edit information on this page after your click on REGISTER.
- STEP 2: MAKING APPLICATION FEE PAYMENT.
  - Once you click the REGISTER button you will be taken to a page like the following: