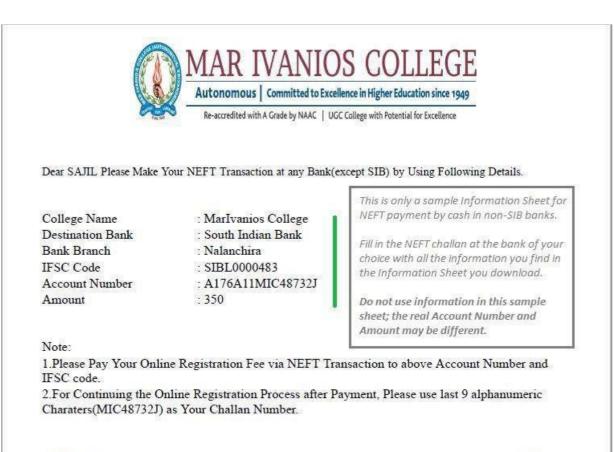

- If your registration is successful you will be given a unique User ID and Password. Note these down carefully. You will have to use this User ID and Password for all admission related activities in the Admission Portal.
- The total admission fees you have to pay (based on your Category and whether you opted for Management quota) will also be mentioned here.
- After your registration is successful you can LOGOUT or proceed to STEP 2.
- There are **THREE** modes of payment for the application fee:
  - Payment by cash at any branch of the South Indian Bank (including the Nalanchira Branch just inside the College Main Gate on M.C Road). For a list of South Indian Bank branches, please click <u>HERE</u>. This is the preferred mode of payment. To make this payment by cash at SIB branches:
    - Download the challan from the appropriate link (Link 1 in the image above) and take a print-out. (To see sample challan, click <u>HERE</u>);
    - Make cash payment at any branch of South Indian Bank with this challan.
    - Keep your copy of the challan with you and bring the College copy to College at the time of admission.
  - 2. Payment by cash in your bank or any branch of any other bank. To do this:
    - Click on the appropriate link (Link 2 above) to get a document with necessary information and take a print-out (to see sample Information Sheet, click <u>HERE</u>);
    - Visit your bank or any bank of your choice, fill in the given information in the FORM FOR NEFT PAYMENT in that bank, and make cash payment.
    - Note: Additional charges will apply in non-SIB banks.
    - Bring a copy of the challan to college at the time of admission.
  - 3. Online payment with any debit card, credit card or internet banking through a payment gateway. To do this:
    - Click on the appropriate link (Link 3 above). You will be taken to the Login Page. After you LOG IN you will reach a page from where you can go to the payment gateway (please see below for more details).
    - Pay the correct amount of fees (as shown in the previous screenshot).