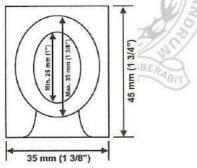

Your passport photo should have the following features:

- Size: Less than 100 kb (mandatory);
- Dimension: 35 x 45 mm or 130 x 170 pixels, with the face taking up around 75% of the picture;
- Background colour: White or very light colour
- See reference figure below: